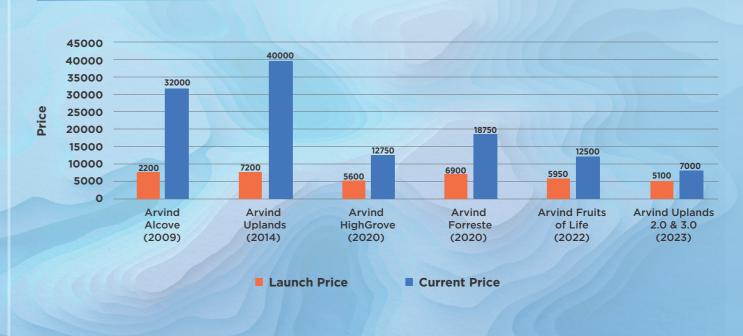

most other asset classes. Unlike other real estate investments like apartments / commercial, the age of a plot doesn't impact its investment value. The right piece of land can significantly enhance your fortunes—location is key!

In recent years, Ahmedabad has experienced significant growth, particularly expanding towards the West and South regions. These regions, in particular, has witnessed impressive appreciation over the past 10-15 years. Investing with a reputable brand like Arvind SmartSpaces Ltd. ensures the best returns on your investment.

#### **KEY BENEFITS OF INVESTING IN LAND IN AHMEDABAD:**

- HIGH GROWTH POTENTIAL
- APPRECIATION IN VALUE
- AFFORDABLE ENTRY POINT
- WEALTH PRESERVATION
- LIFESTYLE ENHANCEMENTS
- STRATEGIC LOCATION

## LAND PRICE APPRECIATION IN OUR PROJECTS



Artist's Impression

## THE CENTRAL LAKE

At the core of this extraordinary estate lies a breathtaking 30-acre central lake and surrounding spaces serving as the serene heart of the community and setting the stage for an unparalleled living experience. The central lake is an iconic feature, artfully designed to evoke a sense of peace and harmony with its tranquil waters and lush surroundings. Nestled within this vast expanse of water are three distinct islands, each meticulously crafted to serve a unique purpose. Beyond these three islands, Arvind Aqua City offers an array of other luxurious amenities that blend seamlessly with the natural environment. Luxurious water villas line the shores, offering residents a unique living experience reminiscent of tropical paradises, while 11 temples